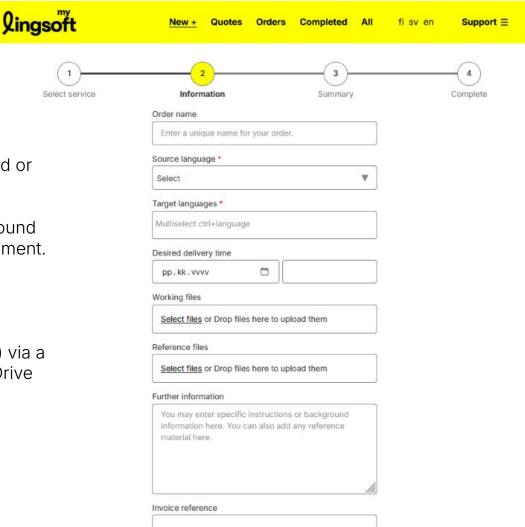

## Place an order or request a quote

Start by selecting a service. portal.lingsoft.ai/en/

Quotes

New +

2

Information

Orders

Lingsoft services \*

## **Enter order details**

• Unique name

linasoft

- Source language and target language(s)
- Delivery time preference
- Working files, such as files to be translated or video to be subtitled
- Reference materials, such as glossaries, previous translations or any other background material that could be useful in the assignment.

You can also provide additional information or instructions about your order.

Note: Please submit large video files (over 5GB) via a file sharing service such as Wetransfer or OneDrive to tekstitykset@lingsoft.fi.