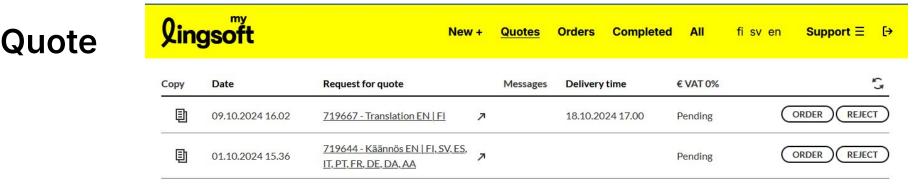

On the **Quotes** tab, you can see all your requests for quote that are either ready to be accepted or pending for a quotation.

If the **€ VAT 0%** column reads **Pending**, the quote is still in progress. When the quote is ready, you will be notified via email.

You can accept the quotation by clicking the **Order** button, and your order will move to the **Orders** tab.

You can also click to open the request for quote to talk about the assignment with our service team.